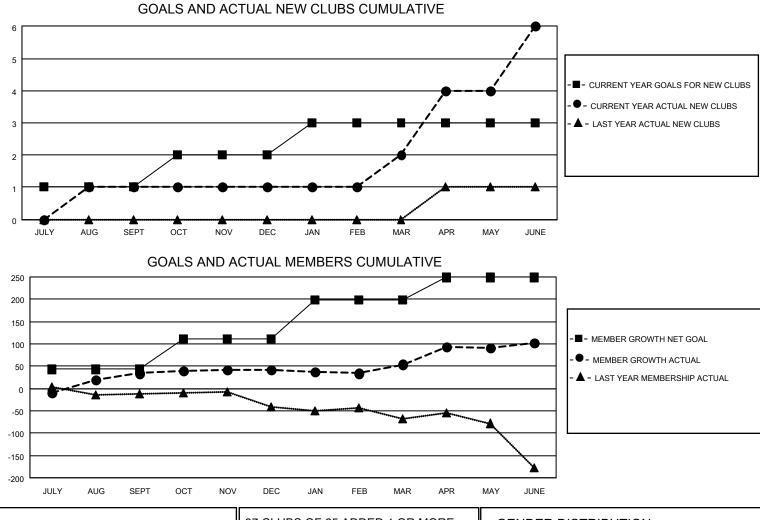

## LOCATION FLORIDA

District 35 L

Results as of: 6/30/2021

| Clubs                 |               |           |               | Members               |                        |                         |                                                    |  |
|-----------------------|---------------|-----------|---------------|-----------------------|------------------------|-------------------------|----------------------------------------------------|--|
| RESULTS FOR 2020-2021 |               |           |               | RESULTS FOR 2020-2021 |                        |                         |                                                    |  |
| QUARTER               | NEW CLUB GOAL | NEW CLUBS | DROPPED CLUBS | QUARTER               | BER GROWTH NET<br>GOAL | MEMBER GROWTH<br>ACTUAL | DROPPED<br>MEMBERS ACTUAL<br>(including transfers) |  |
| JULY/AUG/SEPT         | 1             | 1         | 0             | JULY/AUG/SEPT         | 43                     | 68                      | 23                                                 |  |
| OCT/NOV/DEC           | 1             | 0         | 0             | OCT/NOV/DEC           | 68                     | 69                      | 52                                                 |  |
| JAN/FEB/MAR           | 1             | 1         | 0             | JAN/FEB/MAR           | 88                     | 59                      | 38                                                 |  |
| APR/MAY/JUNE          | 0             | 4         | 1             | APR/MAY/JUNE          | 50                     | 214                     | 136                                                |  |